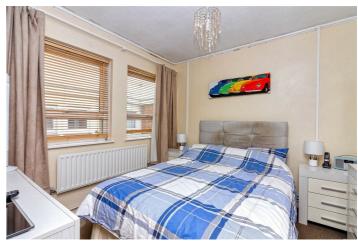

# Bedroom 9'9" x 9'4" (2.97 x 2.84)

Two Double glazed windows, radiator, painted glass work over looking dining room.