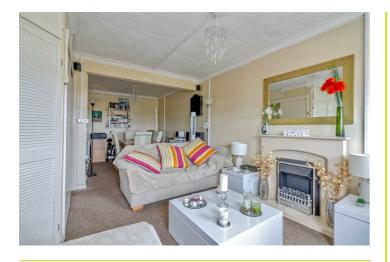

# Lounge/Diner 24'7" x 10'7" (7.49 x 3.23)

Large Lounge diner, radiator x 4, two double glazed windows with Downland views, painted glass work over looking bedroom, inbuilt storage, tv point, telephone point, coved ceiling.