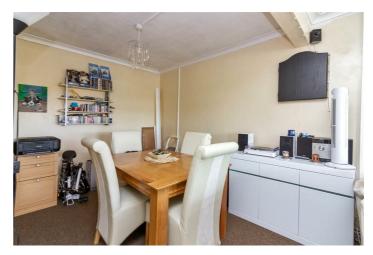

# Lounge/Diner 24'7" x 10'7" (7.49 x 3.23)

Large Lounge diner, radiator x 4, two double glazed windows with Downland views, painted glass work over looking bedroom, inbuilt storage, tv point, telephone point, coved ceiling.