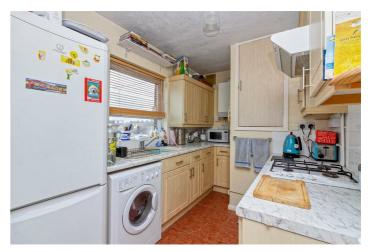

# Kitchen 11'1" x 7'1" (3.38 x 2.16)

Matching range of wall and base unit with Marble effect work surface, one bowl sink drainer with Chrome mixer tap, in built four ring gas hob & electric oven underneath, extractor fan above. Enclosed immersion tank, wall mounted boiler, double glazed windows with Downland views, titled floor, part tiled walls, space and plumbing for washing machine, space for fridge freezer.