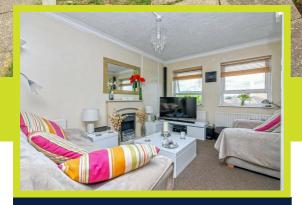

# Lounge/Diner 24'7" x 10'7" (7.49 x 3.23)

Large Lounge diner, radiator x 4, two double glazed windows with Downland views, painted glass work over looking bedroom, inbuilt storage, tv point, telephone point, coved ceiling.