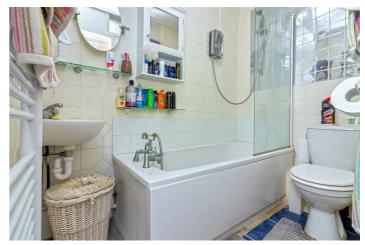

#### Bathroom

Matching three piece suite compromising of panel enclosed bath with telephone tap, wall mounted power shower, low level Push flush W/C, wall mounted wash hand basin with mixer taps, heated ladder radiator, titled floor and walls.